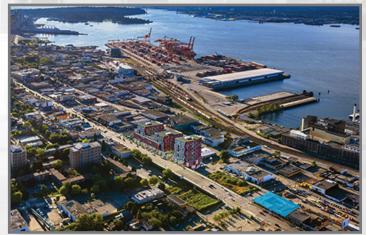

# **SOLD** 1115 & 1127 E HASTINGS STREET

The subject site is located on the northeast corner of East Hastings Street and Glen Drive, in the Strathcona neighbourhood of East Vancouver. This strategic location is in close proximity to several public transit routes, Chinatown, Gastown, Railtown and Commercial Drive. The area has seen rapid growth in commercial and residential development and features several excellent amenities within the immediate vicinity, including several boutiques, restaurants and cafés.

A few notable neighbours to the subject site include Wilder Snail, Ed's Daily, Ask For Luigi, Vancouver Urban Winery and Railtown Café. In addition, the property is steps away from the Strathcona Village development on the 900-block of East Hastings Street.