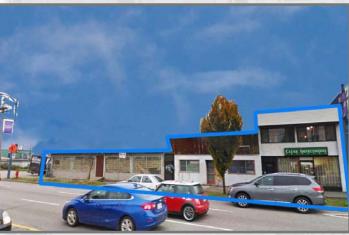

# **SOLD** 1115 & 1127 E HASTINGS STREET

The subject site is located on the northeast corner of East Hastings Street and Glen Drive, in the Strathcona neighbourhood of East Vancouver. This strategic location is in close proximity to several public transit routes, Chinatown, Gastown, Railtown and Commercial Drive. The area has seen rapid growth in commercial and residential development and features several excellent amenities within the immediate vicinity, including several boutiques, restaurants and cafés.