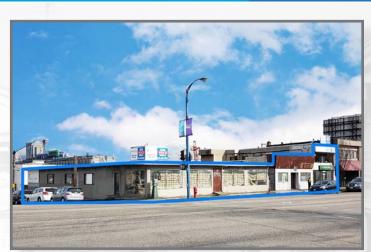

# **SOLD** 1115 & 1127 E HASTINGS STREET

Powell St

Hastings St

1272 In 1724

ROBERT THAM robert@corbelcommercial.com 604.609.0882 x 223

A 11

# **SOLD** 1115 & 1127 E HASTINGS STREET

The subject site is located on the northeast corner of East Hastings Street and Glen Drive, in the Strathcona neighbourhood of East Vancouver. This strategic location is in close proximity to several public transit routes, Chinatown, Gastown, Railtown and Commercial Drive. The area has seen rapid growth in commercial and residential development and features several excellent amenities within the immediate vicinity, including several boutiques, restaurants and cafés.